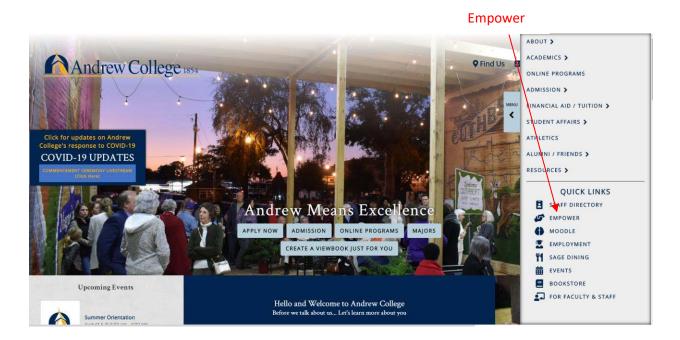

## **Estimated Tuition Worksheet**

To access an Estimated Tuition Worksheet (ETW) the individual must be accepted, assigned a student ID number, and must be pre-registered for classes. Student ETWs can be accessed from the Andrew College website by clicking on Empower.

Complete the Empower Login by using the student's last name and the last 4 digits of the student ID number (example: Smith4567). The password is the student ID number and the first letter (capital) of the last name (example: 1234567S) and can be changed once you have logged into Empower.